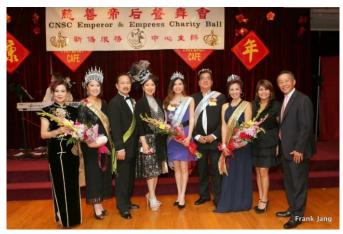

The Chinese Newcomers Service Center (CNSC) is a non-profit organization which provides multilingual services that help Chinese Immigrants adapt to life in the United States. For 21 years, Emperors and Empresses candidates raise funds for this annual Charity Gala, which is the major source of funds for CNSC's services and programs.