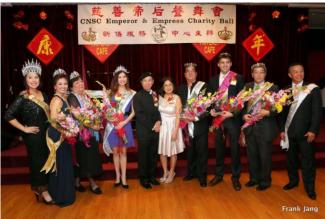

The Chinese Newcomers Service Center (CNSC) is a non-profit organization which provides multilingual services that help Chinese Immigrants adapt to life in the United States. For 21 years, Emperors and Empresses candidates raise funds for this annual Charity Gala, which is the major source of funds for CNSC's services and programs.

Steven Lee and Robyn Lee were the top fundraisers and won the title of Diamond Emperor and Empress 2013